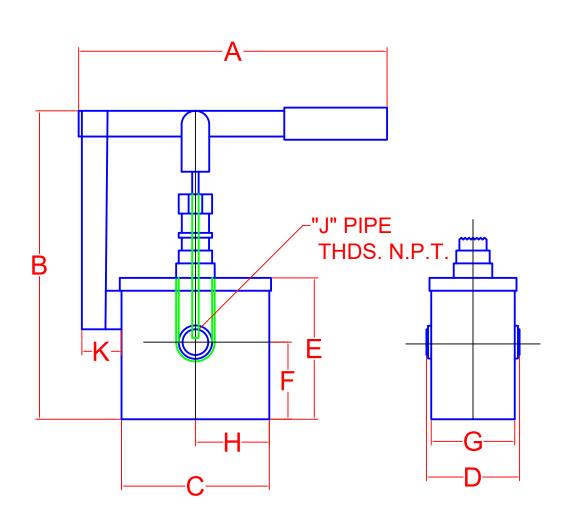

| CAT. NO   | А        | В         | С        | D          | Е          | F          | G         | Н        | J        | К        |
|-----------|----------|-----------|----------|------------|------------|------------|-----------|----------|----------|----------|
| 4ZQT (in) | 12 in    | 9 in      | 4 3/4 in | 2 11/16 in | 4 5/8 in   | 2 5/8 in   | 2 9/16 in | 2 in     | 1 in     | 1 1/2 in |
|           | 30.48 cm | 22.86 cm  | 12.06cm  | 6.82cm     | 11.74 cm   | 6.66 cm    | 6.50 cm   | 5.08 cm  | 2.54 cm  | 3.81 cm  |
| 6ZQT (in) | 12 in    | 11 1/4 in | 5 3/4 in | 5 1/2 in   | 2 15/16 in | 2 15/16 in | 3 1/4 in  | 2 1/4 in | 1 1/2 in | 1 in     |
|           | 30.48 cm | 28.57 cm  | 14.60 cm | 13.97 cm   | 7.46 cm    | 7.46 cm    | 8.25 cm   | 5.71 cm  | 3.81 cm  | 2.54 cm  |
| 8ZQT (in) | 12 in    | 13 3/4 in | 6 in     | 4 in       | 7 in       | 3 15/16 in | 3 7/8 in  | 2 1/2 in | 2 in     | 1 in     |
|           | 30.48 cm | 34.92 cm  | 15.24 cm | 10.16 cm   | 17.78 cm   | 10.00 cm   | 9.84 cm   | 6.35 cm  | 5.08 cm  | 2.54 cm  |