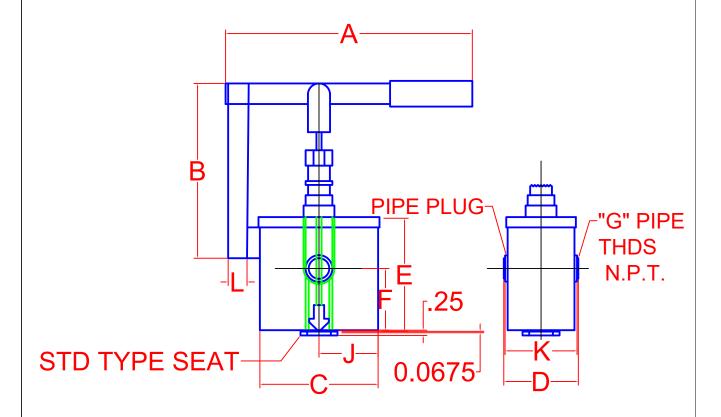

| CAT. NO.  | А        | В        | С        | D          | Е        | F          | G        | н       | J        | K         | L        |
|-----------|----------|----------|----------|------------|----------|------------|----------|---------|----------|-----------|----------|
| 4ZNT (in) | 12 in    | 9 5/8 in | 4 3/4 in | 2 11/16 in | 4 5/8 in | 2 11/16 in | 1 in     | 1 in    | 2 in     | 2 9/16 in | 1 1/2 in |
|           | 30.48 cm | 24.44 cm | 19.68 cm | 6.82 cm    | 11.74 cm | 6.82 cm    | 2.54 cm  | 2.54 cm | 5.08 cm  | 6.50 cm   | 3.81 cm  |
| 6ZNT (in) | 12 in    | 12 in    | 5 3/4 in | 2 3/8 in   | 5 1/2in  | 3 in       | 1 1/2 in | 3/4 in  | 2 1/4 in | 3 1/4 in  | 1 in     |
|           | 30.48 cm | 30.48 cm | 14.60 cm | 6.03 cm    | 13.97 cm | 7.62 cm    | 3.81 cm  | 1.90cm  | 5.71 cm  | 16.51 cm  | 2.54 cm  |