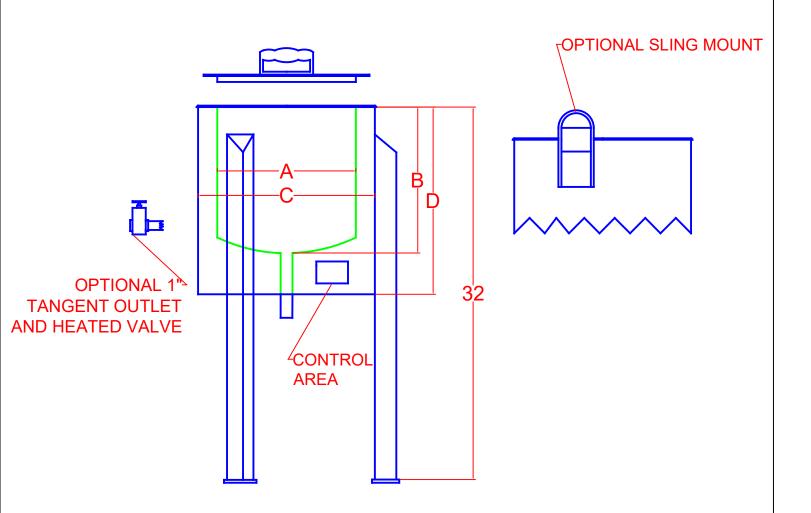

| CAT. NO | APPROXIMATE CAP. | А         | В         | С         | D         |  |
|---------|------------------|-----------|-----------|-----------|-----------|--|
| C-200*  | 225 lb           | 9 3/4 in  | 10 1/2 in | 13 1/8 in | 14 1/2 in |  |
|         | 100 kg           | 24.76 cm  | 26.67 cm  | 33.33 cm  | 36.83 cm  |  |
| C-400*  | 400 lb           | 11 3/4 in | 12 1/2 in | 15 in     | 16 in     |  |
|         | 180 kg           | 29.84 cm  | 31.75 cm  | 38.10 cm  | 40.64 cm  |  |
| C-600*  | 600 lb           | 13 3/4 in | 14 in     | 18 in     | 18 in     |  |
|         | 270 kg           | 34.92 cm  | 35.56 cm  | 45.72 cm  | 45.72 cm  |  |
| C-800*  | 800 lb           | 13 3/4 in | 16 in     | 18 in     | 20 in     |  |
|         | 360 kg           | 34.92 cm  | 40.64 cm  | 45.72 cm  | 50.8 cm   |  |
| C-1000* | 1000 lb          | 13 3/4 in | 20 in     | 18 in     | 24 in     |  |
|         | 450 kg           | 34.92 cm  | 50.8 cm   | 45.72 cm  | 60.96 cm  |  |

\* : ALSO AVAILABLE IN STAINLESS STEAL

|   | are the sole prop<br>Company. No re | and all components within roperty of Sta-Warm Electric reproductions or copies of | $\overline{(}$ | ta-         | $-\bigvee$ | Varm         | Electric<br>Ravenna, | Com<br>Ohio | pany<br>44266 |  |
|---|-------------------------------------|-----------------------------------------------------------------------------------|----------------|-------------|------------|--------------|----------------------|-------------|---------------|--|
|   | ,                                   | ind are permissible without written<br>ent from Sta-Warm Electric Company         |                | CERRO TANKS |            |              |                      |             |               |  |
|   |                                     | ,                                                                                 | SIZE           | DATE        |            | DWG NO.      |                      |             | REV           |  |
|   |                                     |                                                                                   | Α              | 7/20        | 6/16       | 26A-1064-29A | 4                    |             | 1             |  |
| I | Order No.                           |                                                                                   | SCALE          | NONE        | DRAWN BY   | T. Borthwick | SHEET 1              | OF 1        |               |  |