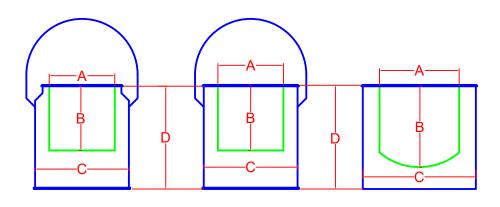

| CAT. NO. | CONSTRUCTION TYPE | А         | В        | С        | D        | E          |
|----------|-------------------|-----------|----------|----------|----------|------------|
| C20      |                   | 4 1/16 in | 4 in     | 7 1/4 in | 6 1/4 in |            |
|          | 1                 | 10.31 cm  | 10.16 cm | 18.41 cm | 15.87 cm |            |
| C40      |                   | 5 in      | 5 1/2in  | 9 1/8 in | 8 3/4 in |            |
|          | 1                 | 12.7 cm   | 13.33 cm | 23.17 cm | 22.22 cm |            |
| C75      |                   | 6 3/8 in  | 6 1/2 in | 9 1/8 in | 10 in    |            |
|          | 2                 | 16.19 cm  | 16.51 cm | 23.17 cm | 25.4 cm  |            |
| C100     |                   | 7 1/4 in  | 8 in     | 11 in    | 11 in    |            |
|          | 3                 | 19.68 cm  | 20.32 cm | 27.94 cm | 27.94 cm |            |
| C75CN    |                   | 6 1/4 in  | 6 1/2 in | 9 in     | 8 1/8 in | 8 11/16 in |
|          | 4                 | 15.87 cm  | 16.51 cm | 22.86 cm | 20.63 cm | 22.06 cm   |

TYPE 1

TYPE 2

TYPE 3

| This drawing and all components within<br>are the sole property of Sta-Warm Electric<br>Company. No reproductions or copies of<br>any kind are permissible without written<br>consent from Sta-Warm Electric Company |  | S          | ta-       | $-\vee$  | Varm                   | Electric<br>Ravenna, | Comp<br>Ohio | oany<br>44266  |
|----------------------------------------------------------------------------------------------------------------------------------------------------------------------------------------------------------------------|--|------------|-----------|----------|------------------------|----------------------|--------------|----------------|
|                                                                                                                                                                                                                      |  | CERRO POTS |           |          |                        |                      |              |                |
|                                                                                                                                                                                                                      |  | size<br>A  | DATE 7/26 | 6/16     | DWG NO.<br>22A1064-17B |                      |              | <sup>REV</sup> |
| Order No.                                                                                                                                                                                                            |  | SCALE      | NONE      | DRAWN BY | T. Borthwick           | SHEET 1              | OF 1         |                |