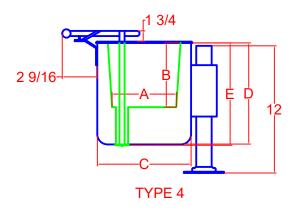

| CAT. NO. | CONSTRUCTION TYPE | А         | В        | С        | D        | E          |
|----------|-------------------|-----------|----------|----------|----------|------------|
| C20      |                   | 4 1/16 in | 4 in     | 7 1/4 in | 6 1/4 in |            |
|          | 1                 | 10.31 cm  | 10.16 cm | 18.41 cm | 15.87 cm |            |
| C40      |                   | 5 in      | 5 1/2in  | 9 1/8 in | 8 3/4 in |            |
|          | 1                 | 12.7 cm   | 13.33 cm | 23.17 cm | 22.22 cm |            |
| C75      |                   | 6 3/8 in  | 6 1/2 in | 9 1/8 in | 10 in    |            |
|          | 2                 | 16.19 cm  | 16.51 cm | 23.17 cm | 25.4 cm  |            |
| C100     |                   | 7 1/4 in  | 8 in     | 11 in    | 11 in    |            |
|          | 3                 | 19.68 cm  | 20.32 cm | 27.94 cm | 27.94 cm |            |
| C75CN    |                   | 6 1/4 in  | 6 1/2 in | 9 in     | 8 1/8 in | 8 11/16 in |
|          | 4                 | 15.87 cm  | 16.51 cm | 22.86 cm | 20.63 cm | 22.06 cm   |