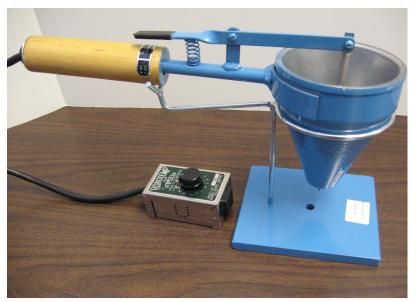

## Melt and Dispense your temperature sensitive materials

Portable Hand Held Droppers

**C2XG 1 Pint Dropper** 

Sta-Warm portable alloy droppers are used for applying small amounts of material directly to the work, through the thumb-controlled needle valve. Available in 2 and 4 pint size with inner cup of mild or stainless steel. Special low wattage and variable temperature controllers are furnished for temperatures ranging from 100-550°F. Voltage 120/240 volt AC 60 or 50 cycle.

- Portable and easy to use
- Fast, efficient dispensing
- Thumb controlled needle valve
- Stand for holding when not in use
- "Even Heat" distribution
- Single heat or multiple step rheostat
- Single phase, 120 or 240 volt
- Special construction if required
- Complete with cord and plug